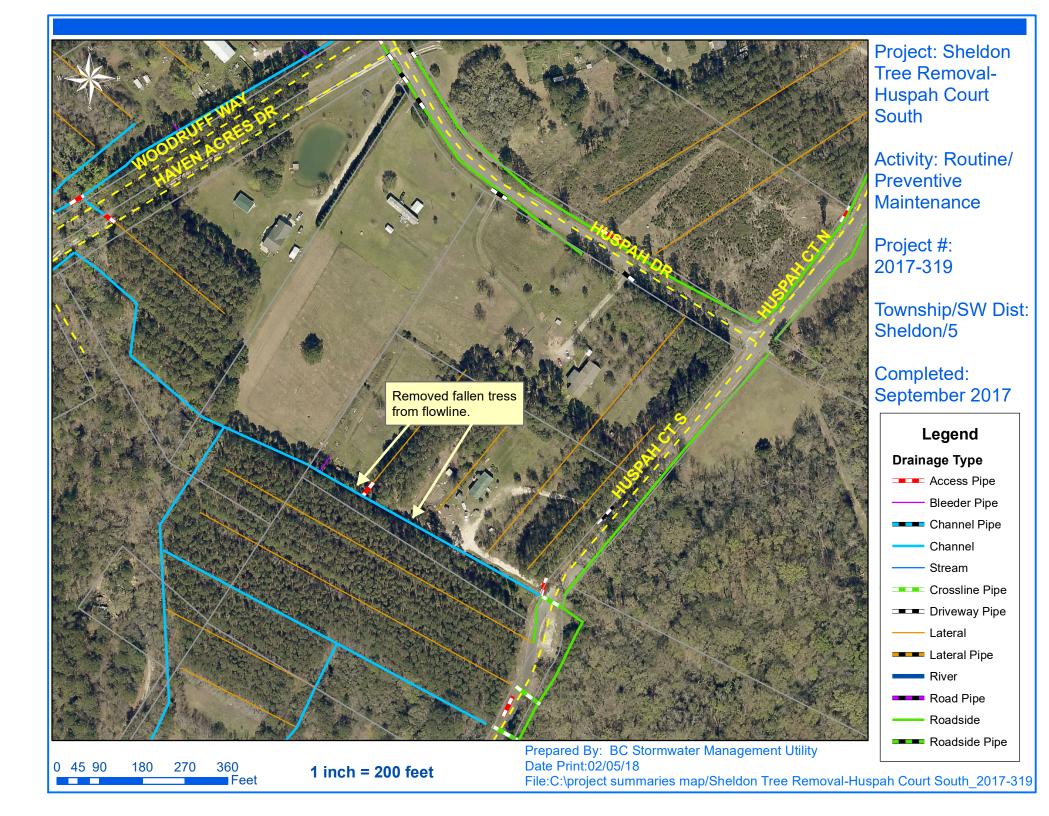

Beaufort County Public Works Stormwater Infrastructure Project Summary

Project Summary: Sheldon Tree Removal - Huspah Court South

Activity: Routine/Preventive Maintenance

Narrative Description of Project:

Removed fallen trees from flowline.

| 2017-319 / Sheldon Tree Removal              | Labor<br>Hours | Labor<br>Cost | Equipment<br>Cost | Material<br>Cost | Contractor<br>Cost | Indirect<br>Labor | Total Cost |
|----------------------------------------------|----------------|---------------|-------------------|------------------|--------------------|-------------------|------------|
| AUDIT / Audit Project                        | 0.5            | \$11.75       | \$0.00            | \$0.00           | \$0.00             | \$6.62            | \$18.36    |
| RMTRD / Remove trees - Ditch                 | 20.0           | \$466.04      | \$91.25           | \$24.76          | \$0.00             | \$304.96          | \$887.01   |
| 2017-319 / Sheldon Tree Removal<br>Sub Total | 20.5           | \$477.79      | \$91.25           | \$24.76          | \$0.00             | \$311.58          | \$905.37   |
| Grand Total                                  | 20.5           | \$477.79      | \$91.25           | \$24.76          | \$0.00             | \$311.58          | \$905.37   |